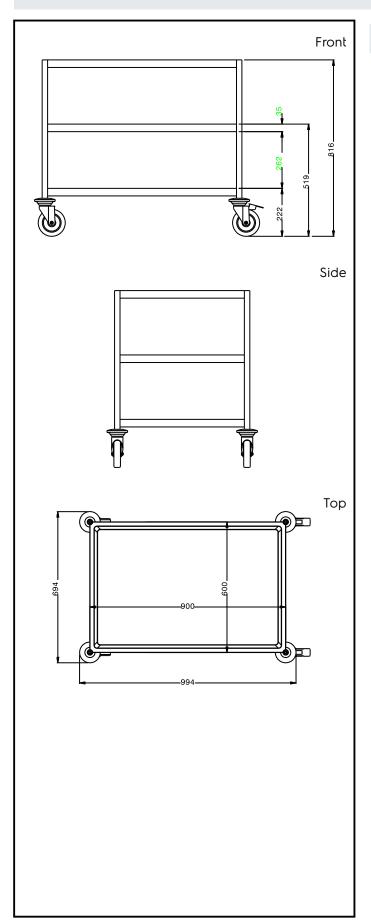

## **Key Information:**

External dimensions, Width:

361218 (STR903) 995 mm

External dimensions, Depth: 695 mm

External dimensions, Height: 816 mm

Wheel material: Zinc plated
Wheel diameter: Ø 125

**Net weight:** ISO 9001; ISO 14001 kg